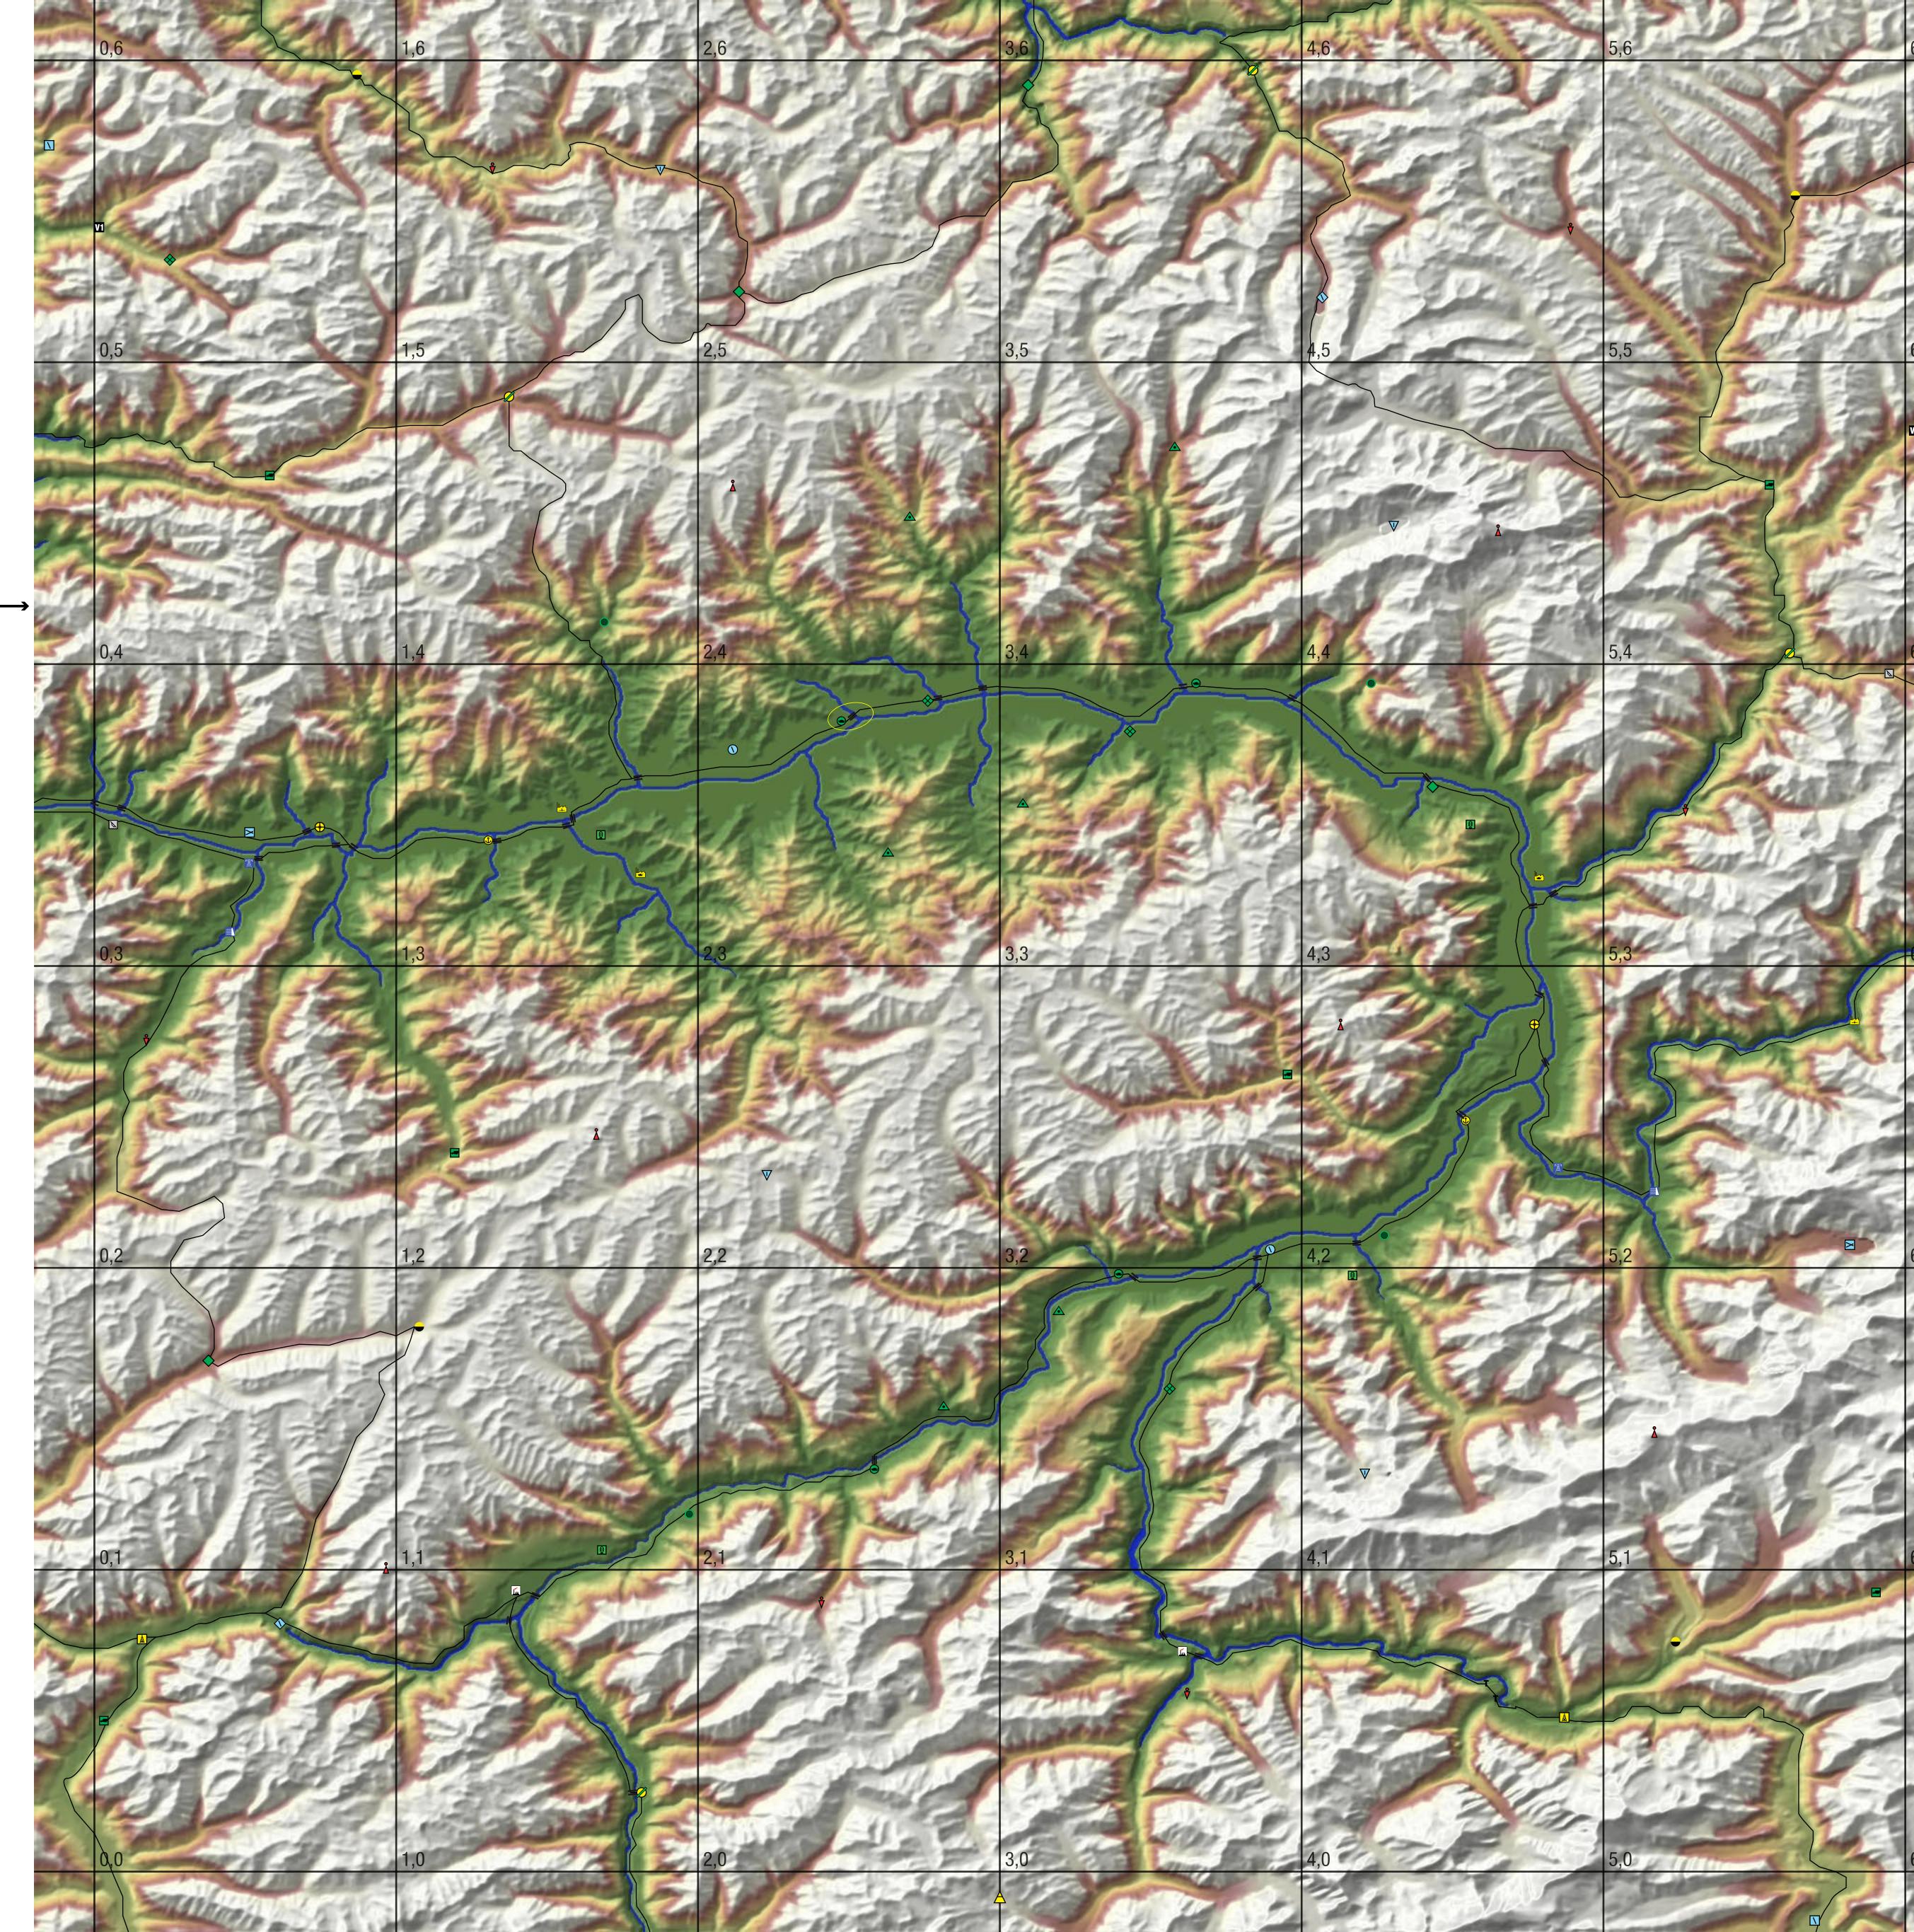

| Valley 64 mile Terrain                                                                                                                                                                                                                                                                                             |  |
|--------------------------------------------------------------------------------------------------------------------------------------------------------------------------------------------------------------------------------------------------------------------------------------------------------------------|--|
| Legend                                                                                                                                                                                                                                                                                                             |  |
| A = Home                                                                                                                                                                                                                                                                                                           |  |
| 🔁 🛛 = Airfield, Large                                                                                                                                                                                                                                                                                              |  |
| 🔪 = Airfield, Medium                                                                                                                                                                                                                                                                                               |  |
| 🔷 = Airfield, Small                                                                                                                                                                                                                                                                                                |  |
| <ul> <li>N = Airfield, Medium</li> <li>◆ = Airfield, Small</li> <li>◆ = Airfield, Grass</li> <li>▼ = Airfield, Landing Strip</li> </ul>                                                                                                                                                                            |  |
| 👿 🛛 = Airfield, Landing Strip                                                                                                                                                                                                                                                                                      |  |
| 🕹 = Port                                                                                                                                                                                                                                                                                                           |  |
| 🚯 = Dock                                                                                                                                                                                                                                                                                                           |  |
| 🛨 🛛 = Seaplane Base                                                                                                                                                                                                                                                                                                |  |
| 🕂 = City                                                                                                                                                                                                                                                                                                           |  |
| 💋 🛛 = Town with airfield                                                                                                                                                                                                                                                                                           |  |
| 😑 = Town                                                                                                                                                                                                                                                                                                           |  |
| = Village with base                                                                                                                                                                                                                                                                                                |  |
| = Village                                                                                                                                                                                                                                                                                                          |  |
| 🗕 🛛 = Supply Depot, Large                                                                                                                                                                                                                                                                                          |  |
| = Tank Unit                                                                                                                                                                                                                                                                                                        |  |
| 🔻 = Army HQ                                                                                                                                                                                                                                                                                                        |  |
| = Fortification, Large                                                                                                                                                                                                                                                                                             |  |
| Fortification, Small                                                                                                                                                                                                                                                                                               |  |
| <ul> <li>E City</li> <li>= Town with airfield</li> <li>= Town</li> <li>= Village with base</li> <li>= Village</li> <li>= Supply Depot, Large</li> <li>= Tank Unit</li> <li>= Army HQ</li> <li>= Fortification, Large</li> <li>= Fortification, Small</li> <li>= Bridge</li> <li>Marshalling Yard, Small</li> </ul> |  |
|                                                                                                                                                                                                                                                                                                                    |  |
| 🔯 🛛 = Marshalling Yard, Large                                                                                                                                                                                                                                                                                      |  |
| 💻 😑 Truck Unit                                                                                                                                                                                                                                                                                                     |  |
| ▲ = Oil Field                                                                                                                                                                                                                                                                                                      |  |
| Dam = Dam                                                                                                                                                                                                                                                                                                          |  |
| = Hydroelectic Power Station                                                                                                                                                                                                                                                                                       |  |
| Image: Flak Unit                                                                                                                                                                                                                                                                                                   |  |
| <ul> <li>= Radar Station</li> <li>= Artillery Unit</li> </ul>                                                                                                                                                                                                                                                      |  |
|                                                                                                                                                                                                                                                                                                                    |  |
| = Coastal Defensive Unit                                                                                                                                                                                                                                                                                           |  |
| = Factory, Aircraft                                                                                                                                                                                                                                                                                                |  |
| Factory, Aircraft Engine                                                                                                                                                                                                                                                                                           |  |
| <ul> <li>= Factory, Tank</li> <li>= Factory, Shipyard</li> </ul>                                                                                                                                                                                                                                                   |  |
| · · · · · · · · ,, · · · · · · · ·                                                                                                                                                                                                                                                                                 |  |
| •                                                                                                                                                                                                                                                                                                                  |  |
| = Oil Refinery\Storage , Large                                                                                                                                                                                                                                                                                     |  |
| = Oil Refinery\Storage , Small                                                                                                                                                                                                                                                                                     |  |
| <ul> <li>= Beachhead</li> <li>T = Tunnel Entrance</li> </ul>                                                                                                                                                                                                                                                       |  |
|                                                                                                                                                                                                                                                                                                                    |  |
| VI = V1 Rocket Launch Site                                                                                                                                                                                                                                                                                         |  |
|                                                                                                                                                                                                                                                                                                                    |  |
|                                                                                                                                                                                                                                                                                                                    |  |

**10 MILE GRIDS** 